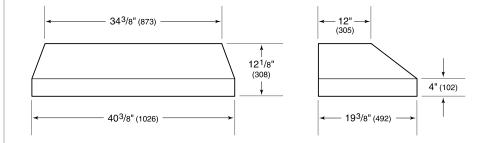

### **PRODUCT SPECIFICATIONS**

| Model                           | PL401912                       |
|---------------------------------|--------------------------------|
| Dimensions                      | 40 3/8"W x 12 1/8"H x 19 3/8"D |
| Weight                          | 50 lbs                         |
| Electrical Supply               | 110/120 VAC, 60 Hz             |
| Electrical Service              | 15 amp dedicated circuit       |
| Discharge Location              | Vertical                       |
| Discharge Dimensions            | 10" Round                      |
| Bottom of Hood to<br>Countertop | 30" to 36"                     |

### DIMENSIONS