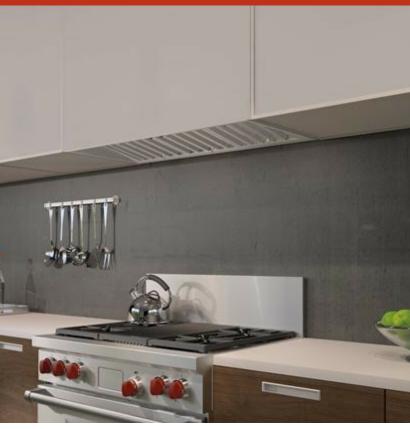

#### **FEATURES**

Breathe cleaner air and enjoy less greasy residue in your kitchen

Pair with pro power for custom vent needs

Conceal the ventilation with custom cabinetry

Adjust as needed with recessed controls that provide a sleeker look, yet maintain ultimate blower control

Matches the same heavy-duty stainless-steel construction, handfinished hemmed edges, and welded seams of all Sub-Zero, Wolf, and Cove products

Select from internal, in-line, or remote blower options (blower required)

Illuminates your cooking area with LED lighting with two brightness settings

Rely on a heat sentry that automatically turns on the blower or increases its speed when exhaust temperatures exceed 200 degrees Fahrenheit

Minimizes the backward flow of cold air with backdraft transition