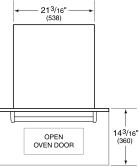

# DIMENSIONS

MOLF

| MDD30PM/S/PH               |
|----------------------------|
| 29 7/8"W x 17 7/8"H x 20"D |
| 1.6 cu. ft.                |
| 14 3/16"                   |
| 82 lbs                     |
| 120 VAC, 60 Hz             |
| 15 amp dedicated circuit   |
| 4 Feet                     |
| 3-prong grounding-type     |
|                            |