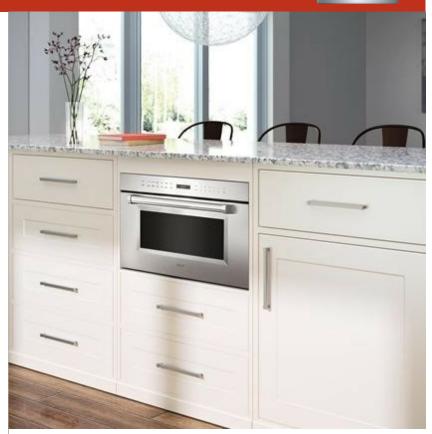

#### **FEATURES**

Distributes heat evenly with no hot or cold spots allowing for oven-like operation

Installs standard or flush to conceal the oven from view

Matches M series ovens, coffee systems, convection steam oven

Utilizes 900 watts of power to cook meals with delicious results

Select from 10 power levels, a warming mode, and sensor cooking

Rely on quick-start controls for tasks like melting, softening, defrosting, and making popcorn

Let the microwave do the cooking with intuitive Gourmet Mode settings

Install into surrounding cabinetry to coordinate with other Wolf built-in ovens and warming drawers