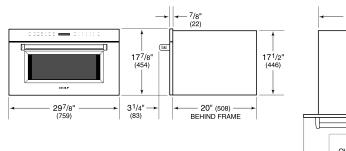

# DIMENSIONS

MOLF

| MDD30PM/S/PH               |
|----------------------------|
| 29 7/8"W x 17 7/8"H x 20"D |
| 1.6 cu. ft.                |
| 14 3/16"                   |
| 82 lbs                     |
| 120 VAC, 60 Hz             |
| 15 amp dedicated circuit   |
| 4 Feet                     |
| 3-prong grounding-type     |
|                            |