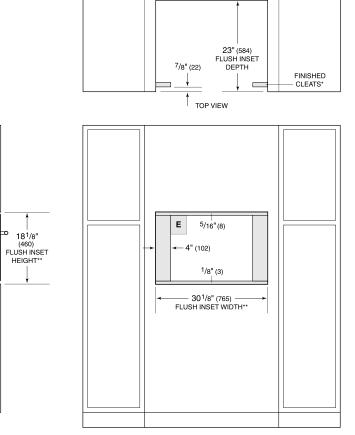

#### **FLUSH INSTALLATION**

SIDE VIEW

FRONT VIEW

\*Will be visible and should be finished to match cabinetry. \*\*Dimension provides minimum reveals.